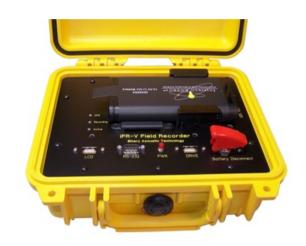

tery system, an embedded microcontroller, a high speed 16-bit digitizing system and two USB connectors which allow it to control and operate an ultrasonic microphone along with a combination of external USB hard-drives, Compact Flash writers, or USB thumb-drives.

Internally, the iFR-V-SBS runs an embedded version of SPECT'R software. It supports an operation timer, the WAVPACK loss-less compressed file format, sleep mode to conserve battery power, and a remote file transfer mode that will automatic transfer recordings back to a specified FTP site.

The iFR-V-SBS operates using Binary Acoustic Technologies EXT ultrasonic microphone units. It can be outfitted with either directional or hemispherical ultrasonic microphones. The microphone interface supports cable lengths of up to 250 feet.



iFR-V-SBS integrated Field Recorder Unit

#### **Specifications:**

#### Interface:

Two (2) USB ports

One (1) Ethernet connector

One (1) RS-232 console connector

One (1) EXT MIC connector

One (1) 12 to 19V power connector

### Compatible Accessories:

AirLink Raven-X cellular modem AR125 Ultrasonic Receiver Blue Icicle XLR microphone interface LCD Controller USB Thumb-drives USB Compact Flash writer USB enabled external hard drives Solar Panel

Power Requirements: +12V @ 3.2W (typ.)

#### **Contact information:**

Information : info@binaryacoustictech.com Sales: sales@binaryacoustictech.com