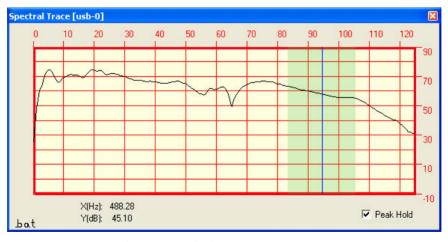

### **Specifications:**

Frequency Range: 1KHz to 110 KHz Maximum Power Handling: 160 Watts Sensitivity: 94 dB SPL / Watt at 1 meter

Figure 1: SP-01 Super Tweeter

Figure 2: Typical Frequency Response